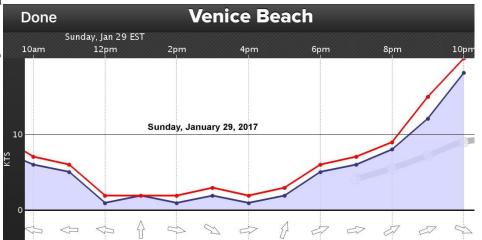

Only about half the fleet decided to try to sail the course, mostly due to the lousy forecast. The first boat started just after 11 AM, when the was still some breeze, but the wind dropped rapidly to the 1-2 knot range, making sailing very slow. In just a few minutes one boat called in and dropped out and by about 2 PM a regular chorus of announcements on the radio began

as one-by-one we all quit. Fortunately, it never did rain significantly. The awards party will be at SSS next Thursday evening.

I think the event came off well. The Race Officers, Peter Robinson and some unidentified people at Big Pass on Saturday, Ken Nolan at Venice on Saturday afternoon and Gary Greve, Di and Mike Kirk at Venice on Sunday morning, made all the right calls, in my opinion. Sponsors included UK Sailmakers, Team Fruition and Green Flash Sailing.