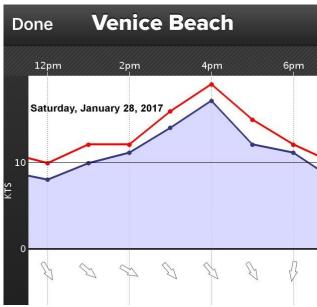

everyone finishes at the same time. The wind as recorded at the NOAA site was in the low to mid teens most of the racing period (Noon to 4:30 PM) with an excursion to an average of 17 knots between 3 and 4 PM and one gust to 19knots. The wind had been fairly strong for some time and the waves were coming from several different directions. The course selected was 16.1 nm long and ran from a government mark near Big Pass to a VSS owned mark about ½ nm west of the Venice Inlet, out 3 nm to the NW to another VSS mark and then back to the mark near the Inlet to finish. The first boat to finish was Iguana, a Stiletto catamaran owned by Jon Dowd of the Sarasota Sailing Squadron, the next to last boat to start. She sailed the 16.1 nm course in 2:26:07, for an average speed of 6.6 knots, which translates into 8 to 9 knots through the water. The after race festivities at VYC were somewhat subdued, in my view, because so many of us were quite cold,